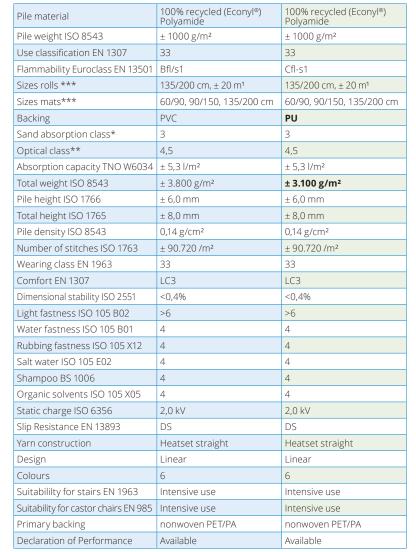

## **Specifications**

## PVC PURA BACKING

<sup>\*</sup> Sand Absorption Class 3: >=90%, Sand Absorption Class 2: 80% =< class 2 < 90%, Sand Absorption Class 1: =< 80% \*\* Optical Class: 5 is best, 1 is lowest \*\*\* All listed dimensions include a PVC edge of 2.5 cm. The roll lengths are an indication. Delivered length can be up to 15% higher or lower. Installation and maintenance advice is available on our website.