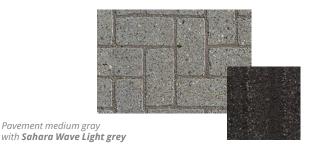

#### **Design**

The melange yarns – used here in combination with hard, black scraper fibre – soften Sahara Wave's rugged, striped pattern. As with Sahara, the dark base is relieved with a sparkle of colour. Two beautiful shades of brown distinguish this collection, suggesting wood in both their pattern and melange. The colour contrast emphasises the stripe in the red and blue colour schemes, while in the two grey colour schemes this emphasis recedes, allowing you to control the introduction of an additional texture or pattern.

#### **Colours**

Beige 191 NCS: 8500N

**Grey** 195 NCS: 9000N

Blue 196 NCS: 8505R80B

Light grey 198 NCS: 8502B

Brown 192 NCS: 8502Y

Red 199 NCS: 8502R