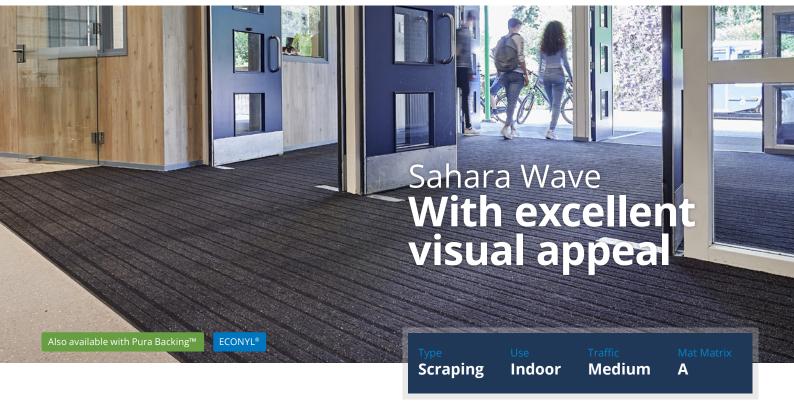

Sahara Wave is a scraper walk-off entrance mat designed for high-traffic areas in large and medium-sized buildings – such as entrances, stairwells, kitchenettes, elevators and emergency exits. Sand and dirt that would otherwise be walked in are retained by Sahara Wave walk-off carpeting. Highly recommended for situations without an outside mat.

Sahara Wave walk-off entrance carpeting both absorbs and releases sand well. The mat can be effectively cleaned with a regular vacuum cleaner. In terms of visual appeal, this mat scores 4.5 out of 5.

Sahara Wave walk-off entrance carpeting is made of ECONYL® nylon, 100% made from waste that would otherwise pollute the Earth. The mat is wear-resistant, even under heavy, intensive foot traffic (use classification 33). This entrance mat also meets the highest fire safety requirement, Bfl-s1.

#### **Design**

The melange yarns – used here in combination with hard, black scraper fibre – soften Sahara Wave's rugged, striped pattern. As with Sahara, the dark base is relieved with a sparkle of colour. Two beautiful shades of brown distinguish this collection, suggesting wood in both their pattern and melange. The colour contrast emphasises the stripe in the red and blue colour schemes, while in the two grey colour schemes this emphasis recedes, allowing you to control the introduction of an additional texture or pattern.