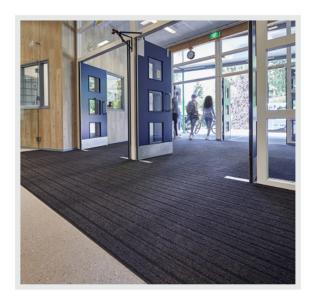

Sahara Wave is a scraper walk-off entrance mat designed for high-traffic areas in large and medium-sized buildings – such as entrances, stairwells, kitchenettes, elevators and emergency exits. Sand and dirt that would otherwise be walked in are retained by Sahara Wave walk-off carpeting. Highly recommended for situations without an outside mat.

Sahara Wave walk-off entrance carpeting both absorbs and releases sand well. The mat can be effectively cleaned with a regular vacuum cleaner. In terms of visual appeal, this mat scores 4.5 out of 5.

Sahara Wave walk-off entrance carpeting is made of ECONYL® nylon, 100% made from waste that would otherwise pollute the Earth. The mat is wear-resistant, even under heavy, intensive foot traffic (use classification 33). This entrance mat also meets the highest fire safety requirement, Bfl-s1.